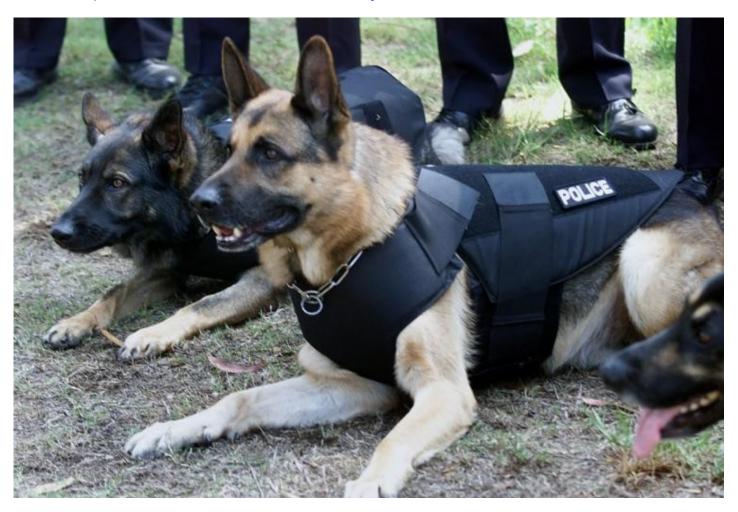

As your District Governor I am so very proud of each and every one of you.

DG John

If any Clubs would like to contribute to the Bulletproof vests for K-9s please make the check payable to "District 11-A2" and mark in the memo portion "K-9 vests" Thank-you!!

I hope that you had a wonderful Holiday Season and that you are both healthy and happy! Our conference in Bay City was a success. Everyone who attended had a great time. Friday night was a lot of fun and we had loads of laughs. On Saturday we had five great speakers; four of them for our break-out sessions and Lion Dennis Tompkins was our speaker at lunch. I hope that everyone who attended our conference will spread the word. Governor John Bingham, Jr. attended the conference and passed puppies around to collect for his charity, Cash for Cops/Bulletproof Vests for K-9 Dogs. Last month we collected \$235 for his charity.. Thanks Lioness!