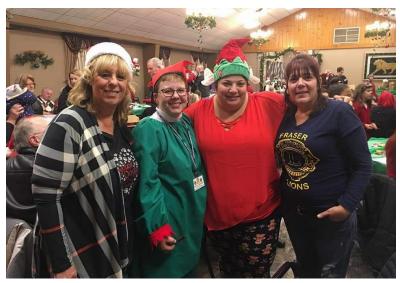

### AROUND THE DISTRICT

Breakfast with Santa at the Fraser Lions Den

The Royal Oak Lions Club held a Christmas party on December 11 for six students from the Beaumont Silent Children Program.

The Eastpointe Lioness celebrated the Holiday together in style!!