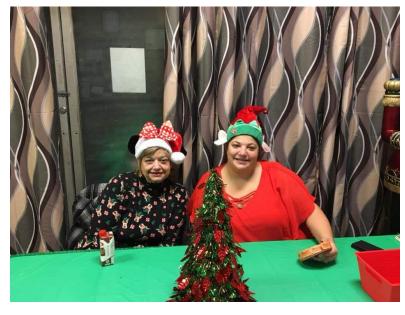

### AROUND THE DISTRICT

Breakfast with Santa at the Fraser Lions Den

The Royal Oak Lions Club held a Christmas party on December 11 for six students from the Beaumont Silent Children Program.

The Eastpointe Lioness celebrated the Holiday together in style!!