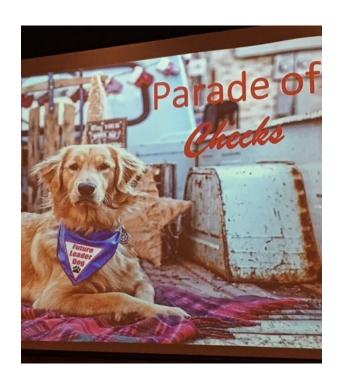

Congratulations to all of our clubs as we do what we do best; Work and Serve our communities and our fellow man.

At the recent Leader Dog kickoff dinner and parade of checks we collected over \$102,000.00. Thanks to all of the clubs and individuals who attended the sellout event and worked so hard to raise this money.