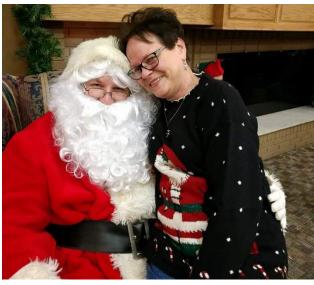

### AROUND THE DISTRICT

Breakfast with Santa at the Fraser Lions Den

The Royal Oak Lions Club held a Christmas party on December 11 for six students from the Beaumont Silent Children Program.

The Eastpointe Lioness celebrated the Holiday together in style!!